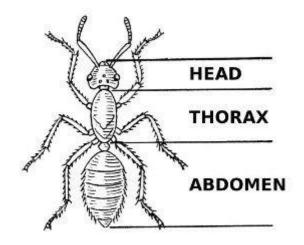

There are over five million different types of insects. They in come in different shapes, color, and sizes.

All insects have three main body parts:

- 1. Head
- 2. Abdomen
- 3. Thorax

They have two antennae attached to their head and have six legs. Insects have cold blood which allows their body temperature to change depending on how warm or cold the air is.

| Answer the q | juestions. |
|--------------|------------|
|--------------|------------|

What are the main body parts of an insect?

| 1. |  |  |  |  |
|----|--|--|--|--|
|    |  |  |  |  |
| 2. |  |  |  |  |

3. \_\_\_\_\_

What other body parts does an insect have?

| Answer the questions.             |  |  |  |  |
|-----------------------------------|--|--|--|--|
| Are insects beneficial to humans? |  |  |  |  |
|                                   |  |  |  |  |
|                                   |  |  |  |  |
|                                   |  |  |  |  |
| What insects are not beneficial?  |  |  |  |  |
|                                   |  |  |  |  |
| Where can we find insects?        |  |  |  |  |