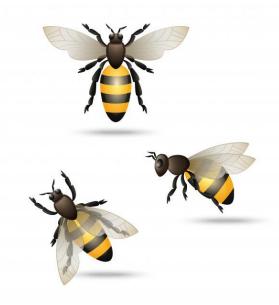

Bees are one of the most beneficial insects as they help pollinate plants and flowers that grow food.

Mosquitos are one type of insect that is not beneficial to humans as they can carry a fatal disease. Only one female mosquito out of 1000 can carry the fatal disease.