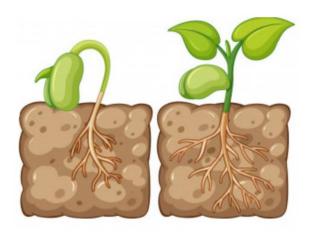

When conditions in the soil are just right, the seed germinates. It breaks out of its skin and begins to grow roots and leaves.

For a seed to germinate and grow, it needs water and sunlight. The first sign of life from a seed is when a seedling appears out of the soil. It continues to grow and will start to make flowers and new seeds when they become mature.