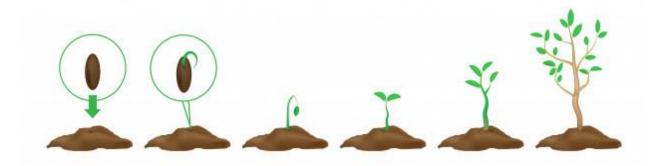

Plants are living things that follow a cyclic process. Plants grow and reproduce like any other living things. The main stages of a plant are:

- 1. The Seed
- 2. Gemination and Seedling
- 3. Growing
- 4. Flowering, Pollinating and Seedling

Plants can grow in the earth, in water or on other plants. They usually have a stem, leaves, roots, flowers that can produce seeds.

The beginning of a plant starts from a seed. Seeds are like babies of the plants. They contain the embryo of the plant with necessary food and an outer skin for protection. Seeds can fall on to soil to start their life.

When conditions in the soil are just right, the seed germinates. It breaks out of its skin and begins to grow roots and leaves.

For a seed to germinate and grow, it needs water and sunlight. The first sign of life from a seed is when a seedling appears out of the soil. It continues to grow and will start to make flowers and new seeds when they become mature.

When plants mature, the pollen from the flower reaches the female part of the flower and fertilizes the cells inside it and produces seeds. This process is called fertilization.

The seeds can be of a plant can be scattered by animals or the wind. This will repeat the cycle.