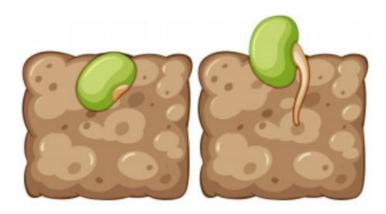

Plants can grow in the earth, in water or on other plants. They usually have a stem, leaves, roots, flowers that can produce seeds.

The beginning of a plant starts from a seed. Seeds are like babies of the plants. They contain the embryo of the plant with necessary food and an outer skin for protection. Seeds can fall on to soil to start their life.

When conditions in the soil are just right, the seed germinates. It breaks out of its skin and begins to grow roots and leaves.

For a seed to germinate and grow, it needs water and sunlight. The first sign of life from a seed is when a seedling appears out of the soil. It continues to grow and will start to make flowers and new seeds when they become mature.