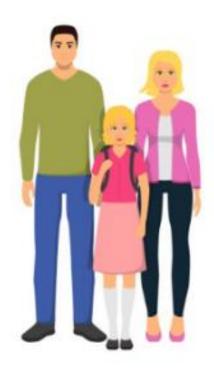

This is my small family. I have a father and mother.

I am wearing a pink t-shirt with a pink skirt. I have long white socks and black shoes.

My father is wearing a green sweater and blue trousers. He has black shoes.

My mother is wearing a white t-shirt with a pink-cardigan. She has black trousers and pink shoes.

| Answer the questions.  Who is in the family? |
|----------------------------------------------|
|                                              |
| What is the father wearing?                  |
|                                              |
| What is the mother wearing?                  |
|                                              |
| What is the girl wearing?                    |
|                                              |