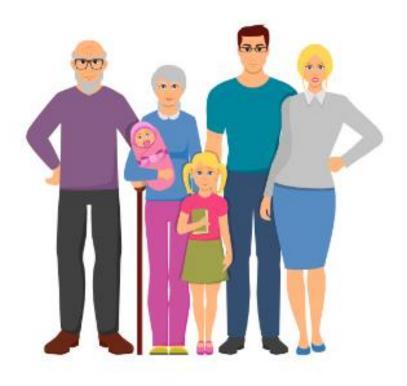

This is my family. In my family I have a baby sister, grandmother, grandfather, mother, and father.

I am wearing a pink t-shirt and a brown skirt.

My father is wearing a green t-shirt with blue trousers. My mother is wearing a grey sweater with a blue skirt.

My grandfather is wearing a purple jumper and black trousers. My grandmother is wearing a blue sweater with pink trousers.

| Answer the questions.  Who is in the family? |
|----------------------------------------------|
|                                              |
| What is the father wearing?                  |
|                                              |
| What is the mother wearing?                  |
|                                              |
| What is the girl wearing?                    |
|                                              |