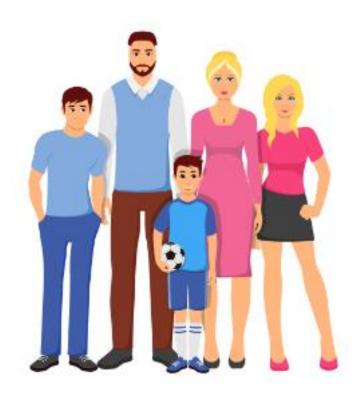

This is my family. In my family I have one big brother, one big sister, a father and mother.

I am wearing a pink dress with pink shoes.

My father is wearing a green sweater with dark blue trousers. My mother is wearing a blue dress with a yellow cardigan.

My brother is wearing a blue tank top with dark blue trousers. My sister is wearing an orange tshirt with a black dress.

| Answer the questions.  Who is in the family? |
|----------------------------------------------|
|                                              |
| What is the father wearing?                  |
|                                              |
| What is the brother wearing?                 |
|                                              |
| What is the sister wearing?                  |
|                                              |