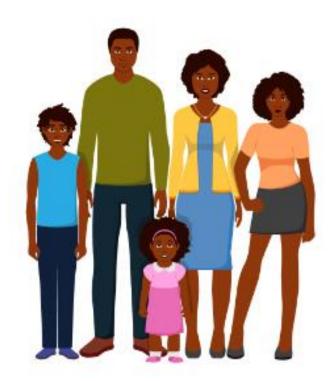

This is my family. In my family I have a big sister, big brother, father, and mother.

I am wearing a blue football t-shirt and dark blue shorts.

My father is wearing a blue and white jumper with brown trousers. My mother is wearing a pink dress.

My brother is wearing a light blue t-shirt and dark blue trousers. My sister is wearing a pink t-shirt and a black skirt.

| Answer the questions.  Who is in the family? |
|----------------------------------------------|
|                                              |
| What is the father wearing?                  |
|                                              |
| What is the brother wearing?                 |
|                                              |
| What is the sister wearing?                  |
|                                              |