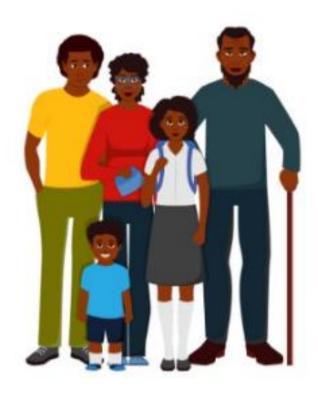

This is my family. I have a big brother, big sister, a mother, and father.

I am wearing a light blue t-shirt and dark blue shorts. My brother is wearing a yellow t-shirt with green trousers. My big sister is wearing a white shirt and a grey skirt.

My father is wearing a dark blue sweater and dark blue trousers. My mother is wearing a red sweater with dark blue trousers.

| Answer the questions.  Who is in the family? |
|----------------------------------------------|
|                                              |
| What is the father wearing?                  |
|                                              |
| What is the grandfather wearing?             |
|                                              |
| What is the brother wearing?                 |
|                                              |