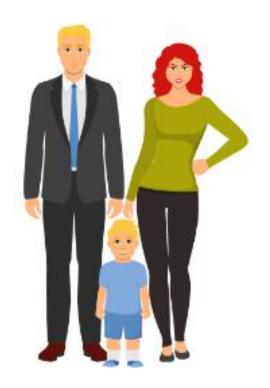

This is my small family. I have a mother and father.

I am wearing a light blue t-shirt and dark blue shorts. I have blue shoes.

My father is wearing a black suit. He has a white shirt and a blue tie. He has dark brown shoes.

My mother is wearing a green sweater with black trousers. She has black shoes.

| Answer the questions. Who is in the family? |
|---------------------------------------------|
|                                             |
| What is the father wearing?                 |
|                                             |
| What is the mother wearing?                 |
|                                             |
| What is the boy wearing?                    |
|                                             |