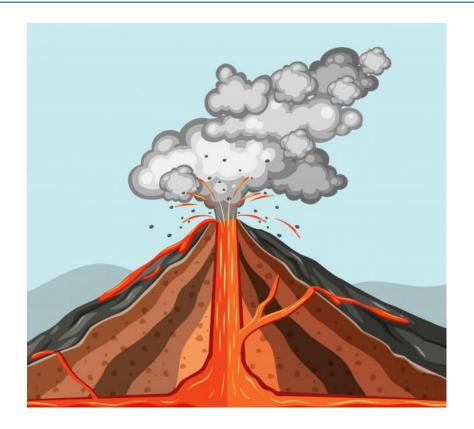

A volcano is a mountain. It has an opening that leads to a pool of molten rock from below the surface of the Earth. Volcanos can erupt if enough pressure builds up. Lava and hot ash will flow out from the volcano, causing a lot of damage to whatever comes in contact.

There are many active volcanoes on Earth. Some are on land and some are under the ocean. Volcanoes have been on the Earth for thousands of years.

The largest volcano is Mauna Loa in Hawaii. When measured from its base below sea level to the top of it, it is bigger than Mount Everest, the largest mountain in the world.