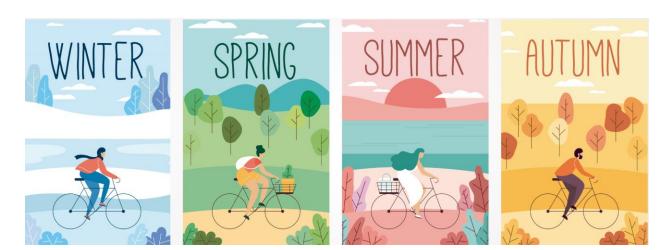

The weather changes throughout the year. These changes are called seasons. There are four seasons in a year that brings important changes for plants and animals who live in different parts of the world.

The Earth spins in a titled position when it orbits around the sun. The tilt is what causes our seasons to change as different parts of the Earth are closer or further away from the Sun's light.

Winter begins on the shortest day of the year. During Winter, plants and trees stop growing because of the cold. In some places, it can snow. Animals start to find places to hide and sleep, a process called hibernation.

Spring starts when the night and day are the same length. Trees and plants start to grow as the weather gets warmer. Animals come out of hibernation and start to have babies.

Summer begins on the longest day of the year. Summer is the warmest time of the year. Fruit start to grow on trees and plants and young animals become bigger and stronger.

Autumn, like Spring, starts when night and day are at the same length. The temperature drops causing leaves to change colour and fall from trees. Animals start collecting food before Winter starts.

The longest day is on June 21st while the longest night is on December 21st.