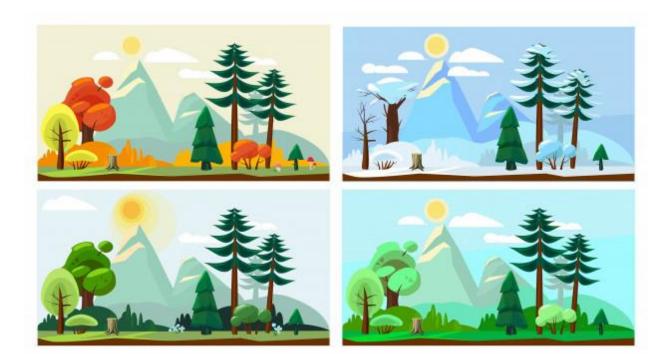

The weather changes throughout the year. These changes are called seasons. There are four seasons in a year that brings important changes for plants and animals who live in different parts of the world.

The Earth spins in a titled position when it orbits around the sun. The tilt is what causes our seasons to change as different parts of the Earth are closer or further away from the Sun's light.

Winter begins on the shortest day of the year. During Winter, plants and trees stop growing because of the cold. In some places, it can snow. Animals start to find places to hide and sleep, a process called hibernation.

Spring starts when the night and day are the same length. Trees and plants start to grow as the weather gets warmer. Animals come out of hibernation and start to have babies.

Summer begins on the longest day of the year. Summer is the warmest time of the year. Fruit start to grow on trees and plants and young animals become bigger and stronger.

Autumn, like Spring, starts when night and day are at the same length. The temperature drops causing leaves to change colour and fall from trees. Animals start collecting food before Winter starts.

The longest day is on June 21st while the longest night is on December 21st.