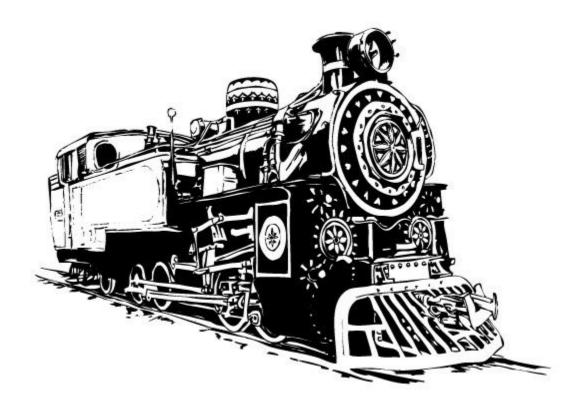

Canoes and rafts were made for water transportation by ancient people. Ships became more faster and more powerful when rowing was invented.

Transportation evolved as time went on. In the 1700s, the steam engine was invented. It allowed ships to sail without wind. It also began the growth of railroads, making steam trains one of the most convenient ways to travel.