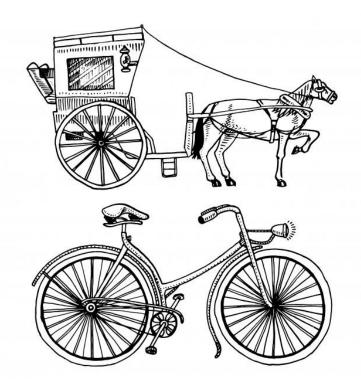

Transportation in the past was a lot different to what we have today. Walking was the main method before using animals like horses and camels to carry goods and people.

The wheel was invented more than 5,000 years ago. It allowed animals to pull carts instead of carrying goods and people.

In the late 1800s the first bicycles and cars came. It made life easier, as it became the quick and easy transportation method for people. The first plane was built in 1903 by two brothers. The jet engine was invented in the 1940s, which made air travel the fastest transportation in history.