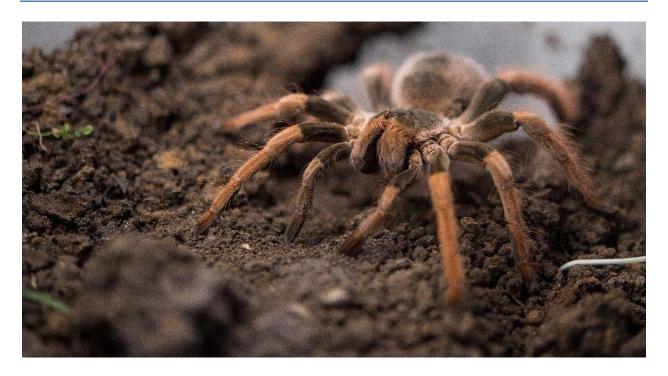

Tarantulas are nocturnal. They are only active during the night, and sleep during the daytime hours. Tarantulas are venomous but are dangerous to humans.

They like to live in many different climates as long as it is warm. They can be found in deserts, forests, and jungles in many different countries.

Tarantulas can live in the trees or in the ground. If they live in the ground, they usually live in a burrow made from their webbings. They can live for a long time, up to over 30 years old!

| Answer the questions.   |
|-------------------------|
| What is a tarantula?    |
|                         |
|                         |
| Where can we find them? |
|                         |
| What do they eat?       |
|                         |