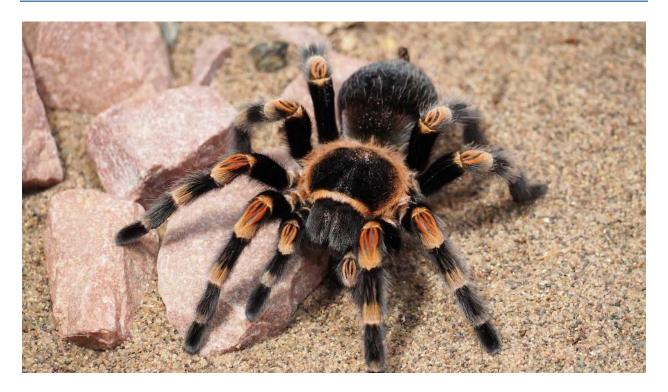

Tarantula is the common name for a group of hairy and often large spiders. There are around 900 species of tarantulas that have been found.

Tarantulas are arachnids and unlike insects, only have two body parts and eight legs. They are cold blooded animals that are unable to control their body temperature. They rely on their environment to help them regulate their heat.

Tarantulas can be kept as pets but should not be handled as they can bite and have irritating hairs.

Tarantulas are some of the largest spiders in the world that are covered with hairs. They can use their hairs to help them navigate their environment.

The largest tarantula is called the Goliath Birdeater, which can eat birds! Tarantulas can vary in size, with a leg span of 3 to 10 inches long.

Tarantulas are carnivores, with a diet consisting of insects, mice, birds, frogs, and lizards depending on their size. They are ambush predators, meaning that they will wait or sneak up on their prey to bite and poison them before eating.