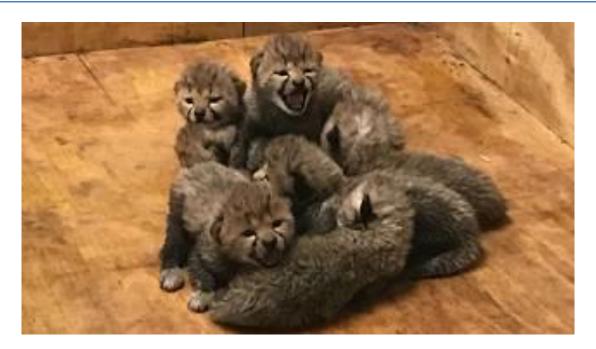

They will eat their meal as quickly as possible before any invaders like lions come and take it from them. Cheetahs tend to flee from bigger or larger groups of animals.

Cheetah cubs are born with all the spots they will have for their life. The spots are tiny and are very close together, giving them a darker, grey colour fur.

Cheetah cubs have a long, silver strip of fur, called a mantle that runs down their back. This fur helps protect them from bad weather and camouflages them in grass, so predators can't see them.

A mother protects her cubs by moving them around to different places, making it difficult for other animals to findthem. They will drink the mother's milk until they are 6 – 8 weeks old.