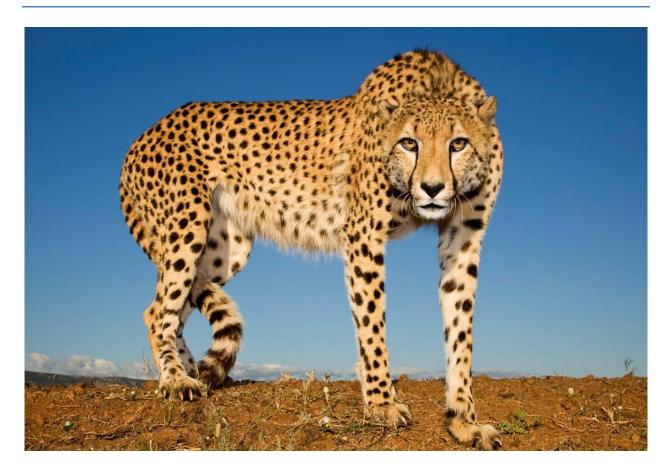

The cheetah is a large cat and is known for being the fastest of all the land animals. It is faster than most sports cars, accelerating to 60 miles per hour in under 4 seconds. Cheetahs have a short tan coat that has black spots which helps them to camouflage.