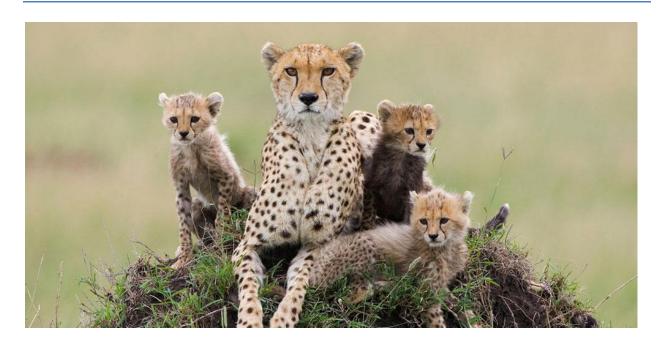

Cheetahs are found in a number of different habitats. They like to live in open areas of land. They can be found in Africa, but there are also a small population of cheetahs in the country of Iran.

Female cheetahs hunt alone but may hunt with their own cubs. Male cheetahs will often group together in groups called coalitions. They usually group with their brothers but can group with other groups.

Cheetah cubs have a long, silver strip of fur, called a mantle that runs down their back. This fur helps protect them from bad weather and camouflages them in grass, so predators can't see them.

A mother protects her cubs by moving them around to different places, making it difficult for other animals to findthem. They will drink the mother's milk until they are 6 – 8 weeks old.