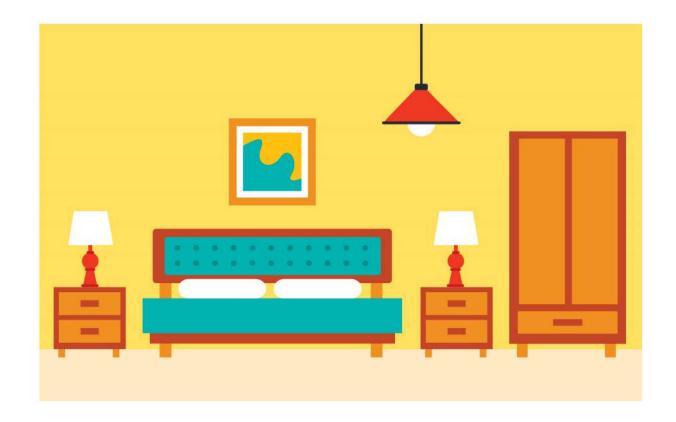

#### **Answer Key**

Note that these are some basic answers. Students can write more elaborated answers with more detail.

- 1. This is the bedroom.
  - I can see /a bed/two lamps/a wardrobe/a picture/two drawers/
- 2. This is the bathroom.
  - I can see /a sink/a toilet/a mirror/a shower/toilet roll/
- 3. This is the study room/office.
  - I can see /a computer/a desk/a clock/some books/a bag/a chair/
- 4. This is the kitchen.
  - I can see /three chairs/a table/a fridge/a sink/some cupboards/
- 5. This is the living room.
  - I can see /a sofa/an armchair/a window/curtains/some pictures/some cushions/
- 6. This is the garage.
  - I can see /a car/a light/some tools/a hammer/a saw/a cupboard/