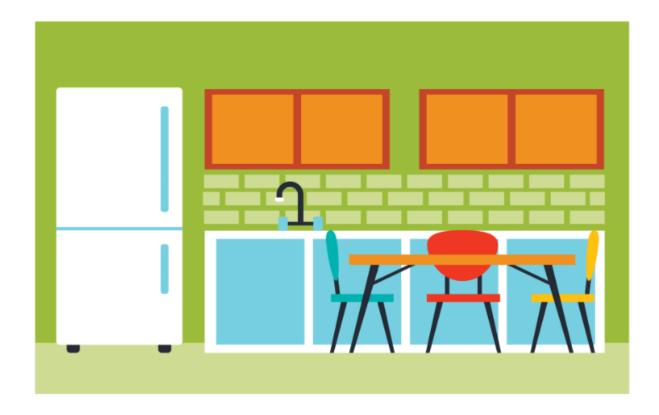

#### **Answer Key**

Note that these are some basic answers. Students can write more elaborated answers with more detail.

- 1. This is the bedroom.
  - I can see /a bed/two lamps/a wardrobe/a picture/two drawers/
- 2. This is the bathroom.
  - I can see /a sink/a toilet/a mirror/a shower/toilet roll/
- 3. This is the study room/office.
  - I can see /a computer/a desk/a clock/some books/a bag/a chair/
- 4. This is the kitchen.
  - I can see /three chairs/a table/a fridge/a sink/some cupboards/
- 5. This is the living room.
  - I can see /a sofa/an armchair/a window/curtains/some pictures/some cushions/
- 6. This is the garage.
  - I can see /a car/a light/some tools/a hammer/a saw/a cupboard/