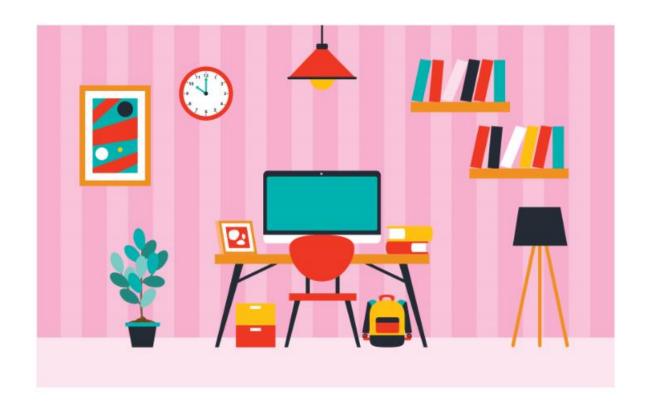

#### **Answer Key**

Note that these are some basic answers. Students can write more elaborated answers with more detail.

- 1. This is the bedroom.
  - I can see /a bed/two lamps/a wardrobe/a picture/two drawers/
- 2. This is the bathroom.
  - I can see /a sink/a toilet/a mirror/a shower/toilet roll/
- 3. This is the study room/office.
  - I can see /a computer/a desk/a clock/some books/a bag/a chair/
- 4. This is the kitchen.
  - I can see /three chairs/a table/a fridge/a sink/some cupboards/
- 5. This is the living room.
  - I can see /a sofa/an armchair/a window/curtains/some pictures/some cushions/
- 6. This is the garage.
  - I can see /a car/a light/some tools/a hammer/a saw/a cupboard/