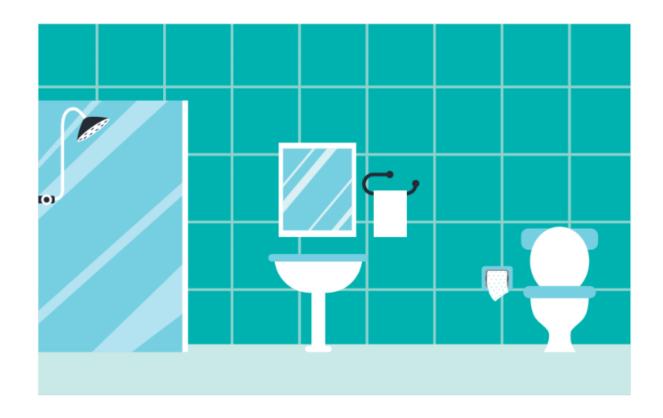

#### **Answer Key**

Note that these are some basic answers. Students can write more elaborated answers with more detail.

- 1. This is the bedroom.
  - I can see /a bed/two lamps/a wardrobe/a picture/two drawers/
- 2. This is the bathroom.
  - I can see /a sink/a toilet/a mirror/a shower/toilet roll/
- 3. This is the study room/office.
  - I can see /a computer/a desk/a clock/some books/a bag/a chair/
- 4. This is the kitchen.
  - I can see /three chairs/a table/a fridge/a sink/some cupboards/
- 5. This is the living room.
  - I can see /a sofa/an armchair/a window/curtains/some pictures/some cushions/
- 6. This is the garage.
  - I can see /a car/a light/some tools/a hammer/a saw/a cupboard/