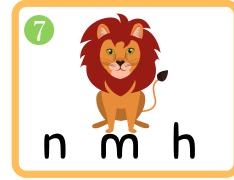

Circle the ending sounds.

| Name          | <b>)</b>   | <u>Da</u> | te:    | _   |
|---------------|------------|-----------|--------|-----|
|               | Vowel S    | ounds     | Review |     |
| Color all the | ne vowels! | p)n       |        | k   |
|               |            | •         |        | 110 |