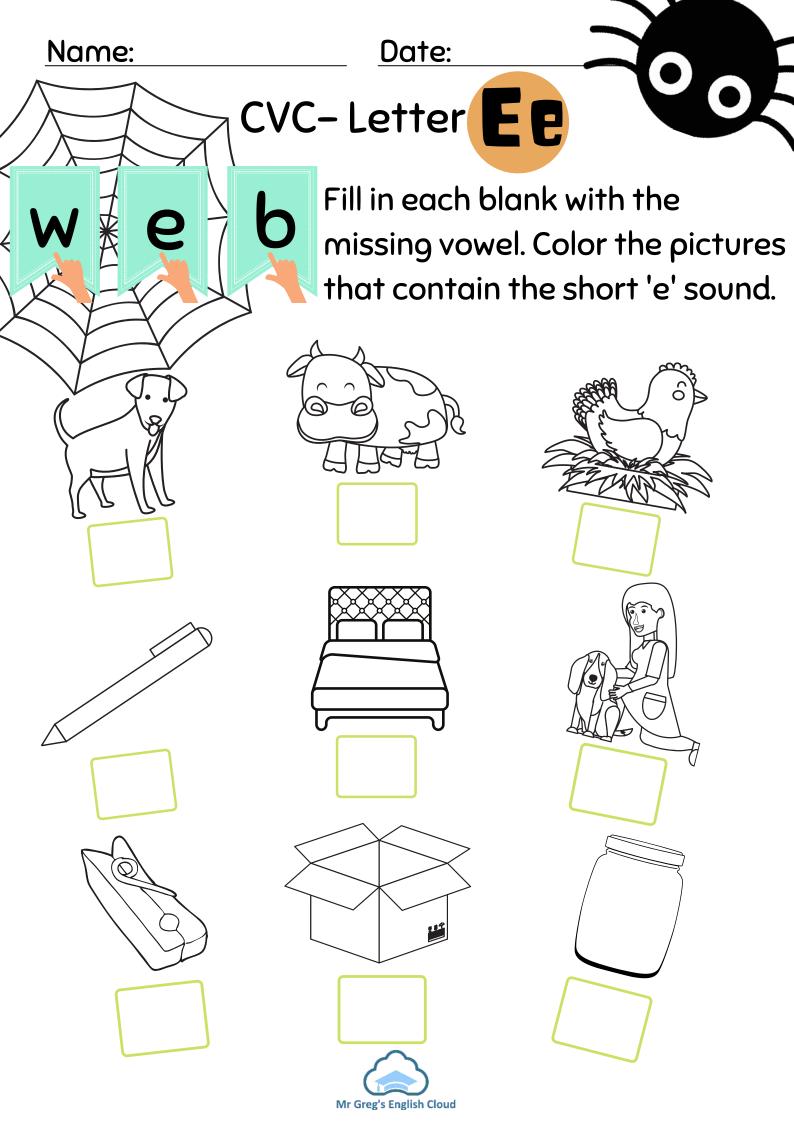

Say out the name of each picture and circle the correct spelling.

Name: Date:

Write down the name of each picture. If you need more help, have a look at the word bank.