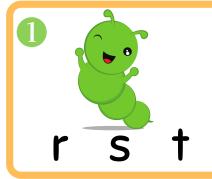

Circle the ending sounds.

| Name          | <b>)</b>   | <u>Da</u> | te:    | _   |
|---------------|------------|-----------|--------|-----|
|               | Vowel S    | ounds     | Review |     |
| Color all the | ne vowels! | p)n       |        | k   |
|               |            | •         |        | 110 |