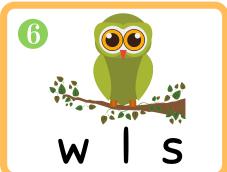

Circle the ending sounds.

| Name          | <b>)</b>   | <u>Da</u> | te:    | _   |
|---------------|------------|-----------|--------|-----|
|               | Vowel S    | ounds     | Review |     |
| Color all the | ne vowels! | p)n       |        | k   |
|               |            | •         |        | 110 |