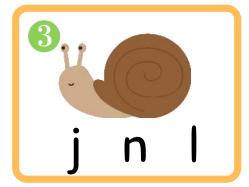

Circle the ending sounds.

| Name          | <b>)</b>   | <u>Da</u> | te:    | _   |
|---------------|------------|-----------|--------|-----|
|               | Vowel S    | ounds     | Review |     |
| Color all the | ne vowels! | p)n       |        | k   |
|               |            | •         |        | 110 |