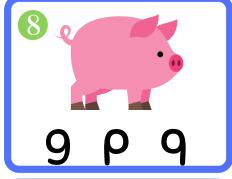

## Beginning Consonant Sounds Review

🔏 I am a 🌔 enguin!

S quirrel!

Circle the beginning sounds.

Name: Date:

**Ending Consonant Sounds Review** 

lama pengui በ !

l am a squirre

Circle the ending sounds.

| Name          | <b>)</b>   | <u>Da</u> | te:    | _   |
|---------------|------------|-----------|--------|-----|
|               | Vowel S    | ounds     | Review |     |
| Color all the | ne vowels! | p)n       |        | k   |
|               |            | •         |        | 110 |