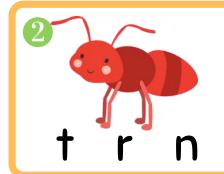

Circle the ending sounds.

| Name          | <b>)</b>   | <u>Da</u> | te:    | _   |
|---------------|------------|-----------|--------|-----|
|               | Vowel S    | ounds     | Review |     |
| Color all the | ne vowels! | p)n       |        | k   |
|               |            | •         |        | 110 |