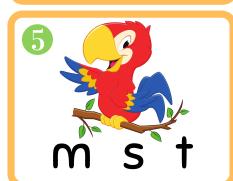

Circle the ending sounds.

| Name          | <b>)</b>   | <u>Da</u> | te:    | _   |
|---------------|------------|-----------|--------|-----|
|               | Vowel S    | ounds     | Review |     |
| Color all the | ne vowels! | p)n       |        | k   |
|               |            | •         |        | 110 |