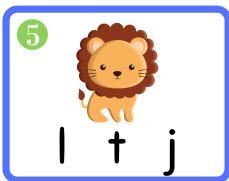

## Beginning Consonant Sounds Review

🔏 I am a 🌔 enguin!

S quirrel!

Circle the beginning sounds.

Name: Date:

**Ending Consonant Sounds Review** 

lama pengui በ !

l am a squirre

Circle the ending sounds.

| Name          | <b>)</b>   | <u>Da</u> | te:    | _   |
|---------------|------------|-----------|--------|-----|
|               | Vowel S    | ounds     | Review |     |
| Color all the | ne vowels! | p)n       |        | k   |
|               |            | •         |        | 110 |