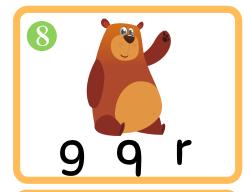

Circle the ending sounds.

| Name          | <b>)</b>   | <u>Da</u> | te:    | _   |
|---------------|------------|-----------|--------|-----|
|               | Vowel S    | ounds     | Review |     |
| Color all the | ne vowels! | p)n       |        | k   |
|               |            | •         |        | 110 |