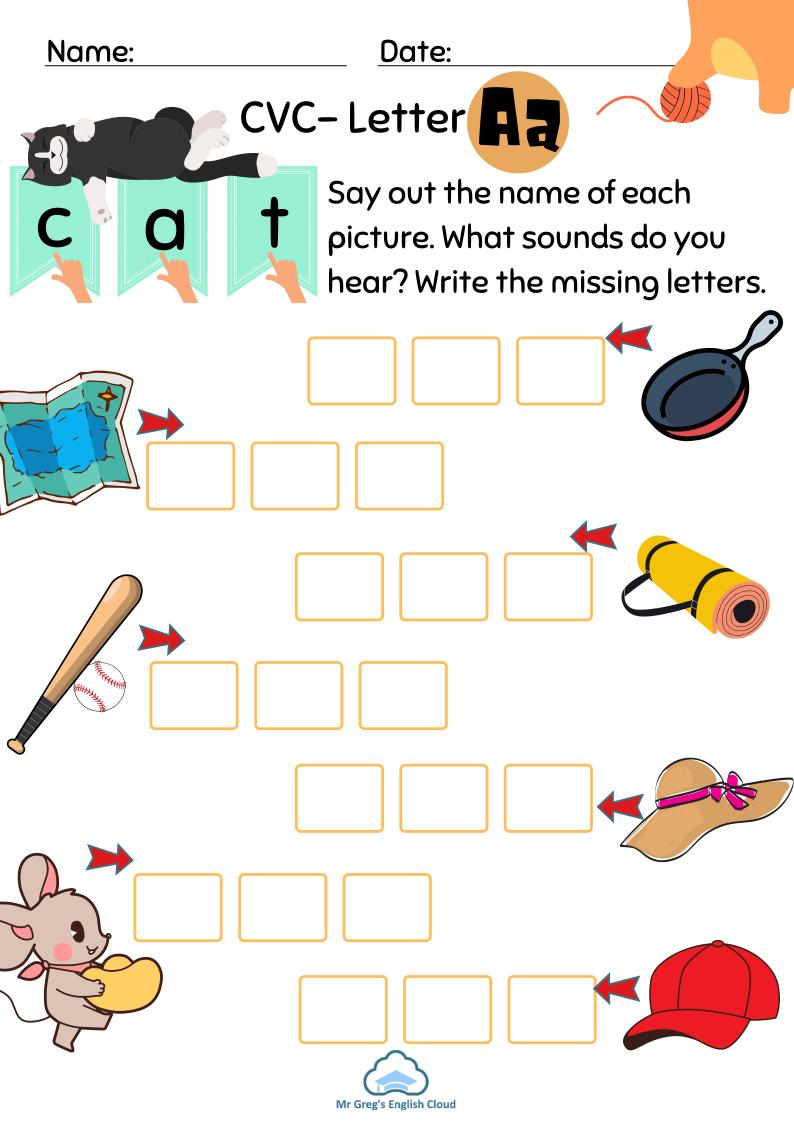

Say out the name of each picture and circle the correct spelling.

Name: Date:

Write down the name of each picture. If you need more help, have a look at the word bank.