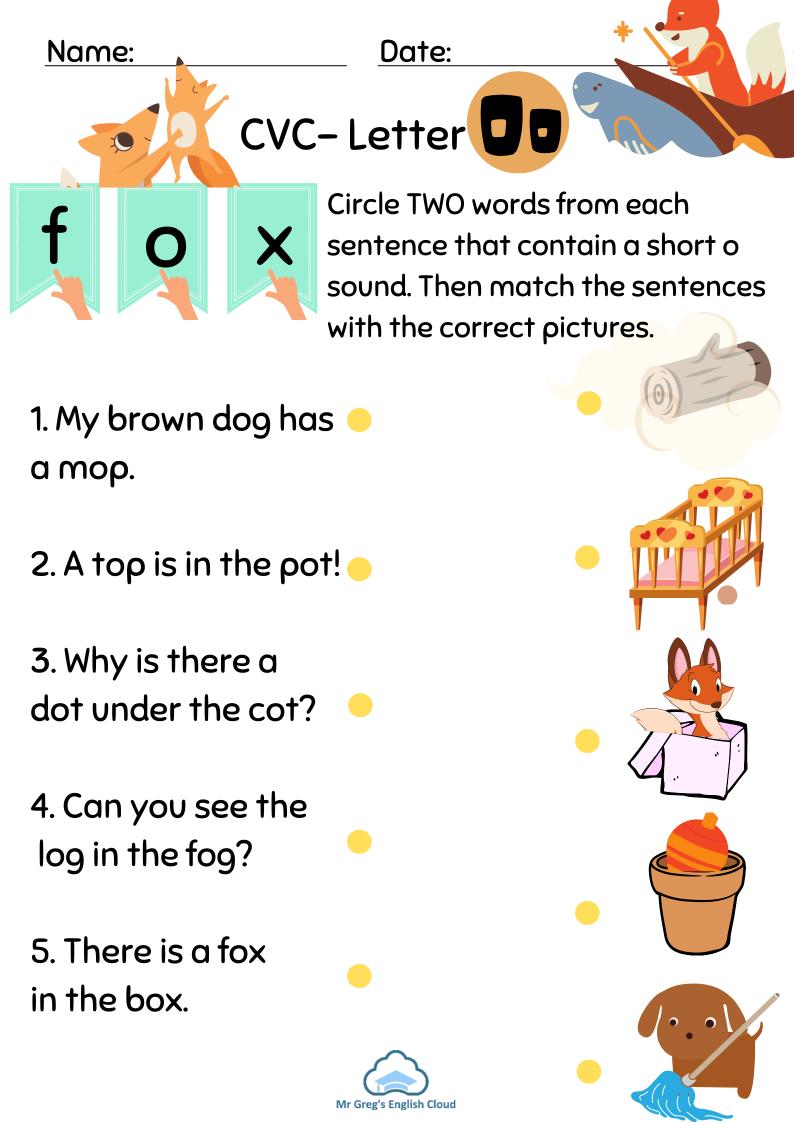

Review





🔏 I am a 🌔 enguin!



S quirrel!



Circle the beginning sounds.



























Name: Date:

**Ending Consonant Sounds Review** 



lama pengui በ !



l am a squirre





Circle the ending sounds.



























| Name          | <b>)</b>   | <u>Da</u> | te:    | _   |
|---------------|------------|-----------|--------|-----|
|               | Vowel S    | ounds     | Review |     |
| Color all the | ne vowels! | p)n       |        | k   |
|               |            | •         |        | 110 |

Say out the name of each picture and circle the correct spelling.









Name: Date:









Write down the name of each picture. If you need more help, have a look at the word bank.

















## **Word Bank**

mix fin zip lid wig kid win sit bin