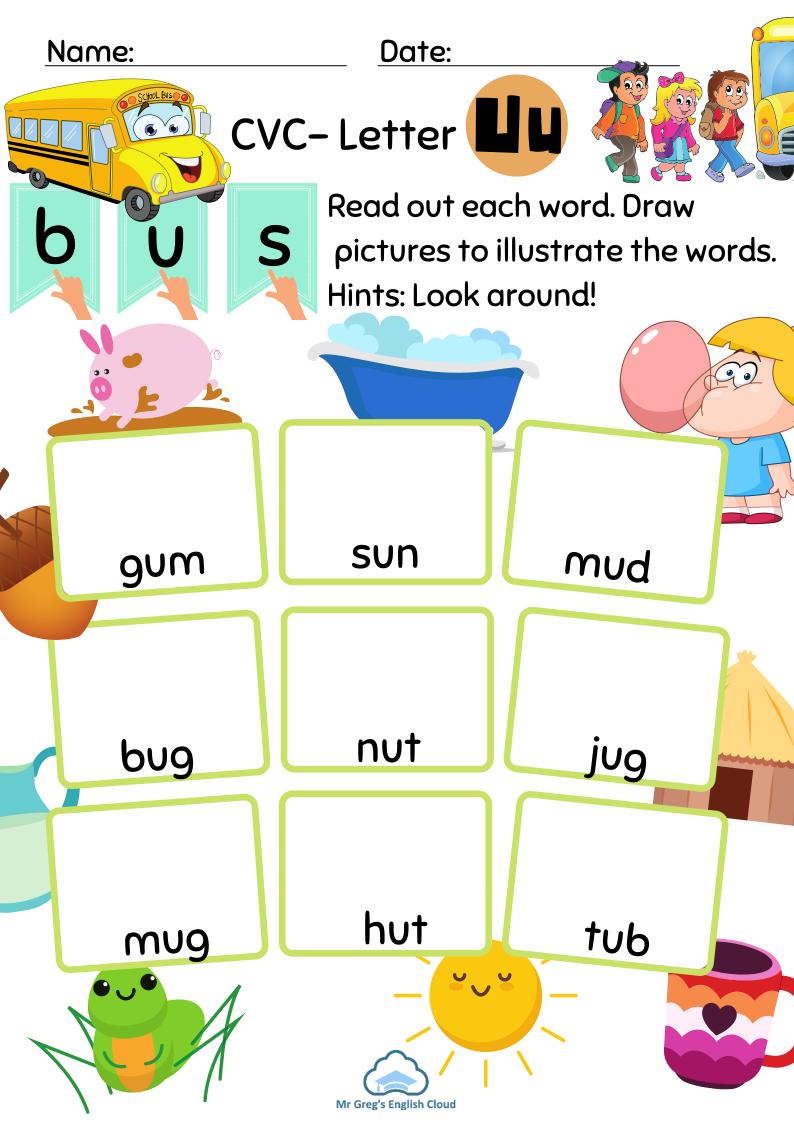

eview





🔏 I am a 🌔 enguin!



S quirrel!



Circle the beginning sounds.



























Name: Date:

**Ending Consonant Sounds Review** 



lama pengui በ !



l am a squirre





Circle the ending sounds.



























| Name          | <b>)</b>   | <u>Da</u> | te:    | _   |
|---------------|------------|-----------|--------|-----|
|               | Vowel S    | ounds     | Review |     |
| Color all the | ne vowels! | p)n       |        | k   |
|               |            | •         |        | 110 |

Say out the name of each picture and circle the correct spelling.









Name: Date:









Write down the name of each picture. If you need more help, have a look at the word bank.

















## **Word Bank**

mix fin zip lid wig kid win sit bin