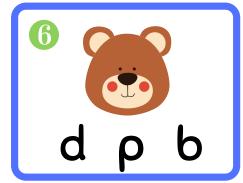

## Beginning Consonant Sounds Review

🔏 I am a 🌔 enguin!

S quirrel!

Circle the beginning sounds.

Name: Date:

**Ending Consonant Sounds Review** 

lama pengui በ !

l am a squirre

Circle the ending sounds.

| Name          | <b>)</b>   | <u>Da</u> | te:    | _   |
|---------------|------------|-----------|--------|-----|
|               | Vowel S    | ounds     | Review |     |
| Color all the | ne vowels! | p)n       |        | k   |
|               |            | •         |        | 110 |