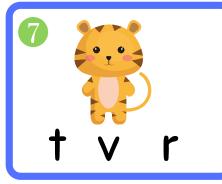

## Beginning Consonant Sounds Review

🔏 I am a 🌔 enguin!

S quirrel!

Circle the beginning sounds.

Name: Date:

**Ending Consonant Sounds Review** 

lama pengui በ !

l am a squirre

Circle the ending sounds.

| Name          | <b>)</b>   | <u>Da</u> | te:    | _   |
|---------------|------------|-----------|--------|-----|
|               | Vowel S    | ounds     | Review |     |
| Color all the | ne vowels! | p)n       |        | k   |
|               |            | •         |        | 110 |