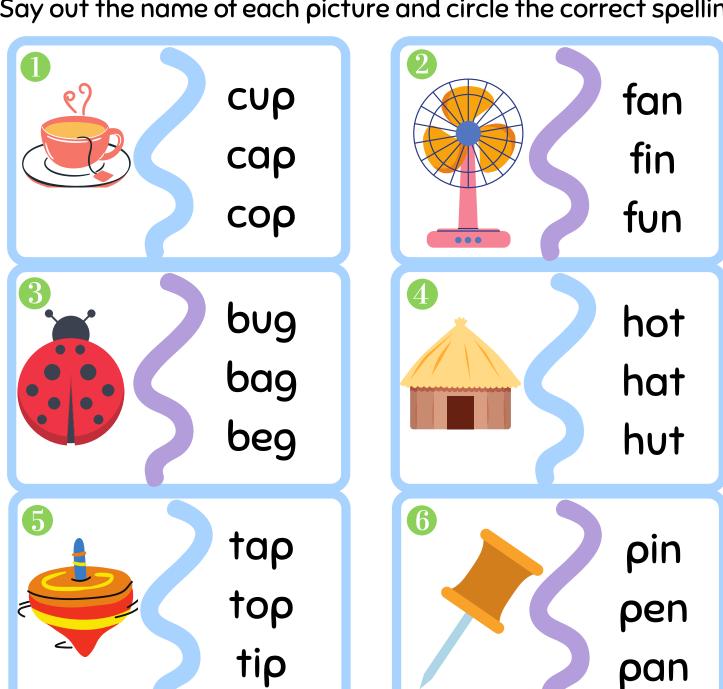

Say out the name of each picture and circle the correct spelling.

Name: Date:

Write down the name of each picture. If you need more help, have a look at the word bank.