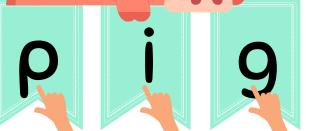

Say out the name of each picture and circle the correct spelling.

Name: Date:

Write down the name of each picture. If you need more help, have a look at the word bank.