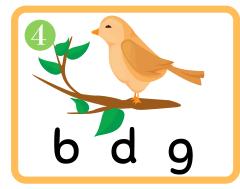

Circle the ending sounds.

| Name          | <b>)</b>   | <u>Da</u> | te:    | _   |
|---------------|------------|-----------|--------|-----|
|               | Vowel S    | ounds     | Review |     |
| Color all the | ne vowels! | p)n       |        | k   |
|               |            | •         |        | 110 |